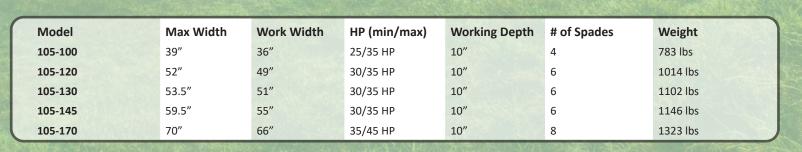

The 105 Series includes machines with medium range characteristics, and are ideal to be used for working in vineyards, orchards, horticulture etc., even in hard soil conditions.

They are equipped with a 3-speed gear lever and internal or external working depth adjustment slides.

## **Standard Equipment**

- CE Accident Prevention Protection
- 3 Point Hitch
- Rake
- Internal + External Depth Adjusting Slides
- 540 RPM PTO, DX rotation
- External frame supports

## **Optional Equipment**

- Rear power take-off
- Leveling door in place of the rake
- Hydraulic displacement
- Extensions to the lifter
- Cardan joint with clutches

51 Race St, Macungie, PA 18062 • (610) 966-2444 www.bdimachinery.com • sales@bdimachinery.com